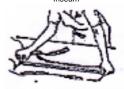

Choose a pair of pants that fit you well. Measure along INNER seam from crotch to bottom of pant leg.