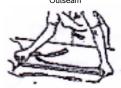

## Record Your Measurement

Outseam

Choose a pair of pants that fit you well. Measure from the top of the waistband to the bottom of trousers down the center seam on the outside of the trouser.