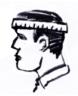

## **Record Your Measurement**

Hat Sizes Guide Lines

For proper fit, tape measure above ears and around forehead

| Small    | Hat Size | Inches |
|----------|----------|--------|
|          | 6 ½      | 20 1/4 |
|          | 6 5/8    | 20 3/4 |
|          | 6 3/4    | 21 1/8 |
| Medium   | Hat Size | Inches |
|          | 6 7/8    | 21 ½   |
|          | 7        | 21 7/8 |
|          | 7 1/8    | 22 1/4 |
| Large    | Hat Size | Inches |
|          | 7 1/4    | 22 5/8 |
|          | 7 3/8    | 23     |
| X-Large  | Hat Size | Inches |
|          | 7 ½      | 23 ½   |
|          | 7 5/8    | 23 7/8 |
| XX-Large | Hat Size | Inches |
|          | 7 3⁄4    | 24 1/4 |
|          | 7 7/8    | 24 5/8 |
|          | 8        | 25     |
|          |          |        |